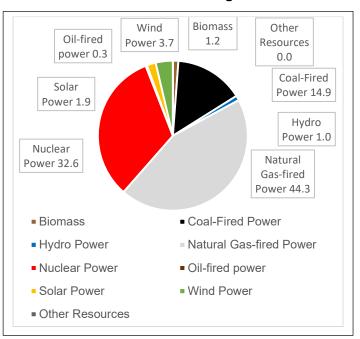

**Exhibit A: Source of Electricity Table** 

| Sources of Electricity Supplied for the 12 months ending 9/30/2024 | Percentage of<br>Total |
|--------------------------------------------------------------------|------------------------|
| Biomass power                                                      | 1.2 %                  |
| Coal-fired power                                                   | 14.9 %                 |
| Hydro power                                                        | 1.0 %                  |
| Natural gas-fired power                                            | 44.3 %                 |
| Nuclear power                                                      | 32.6 %                 |
| Oil-fired power                                                    | 0.3 %                  |
| Solar power                                                        | 1.9 %                  |
| Wind power                                                         | 3.7 %                  |
| Other resources                                                    | 0.0 %                  |
| Unknown resources purchased from other companies                   | 0.0 %                  |
| TOTAL                                                              | 100%                   |

Exhibit B: Source of Electricity Supplied for the 12 months ending 9/30/2024

**Exhibit C: Emissions and Nuclear Waste Table** 

| AVERAGE AMOUNTS OF EMISSIONS and AMOUNT OF NUCLEAR WASTE |               |
|----------------------------------------------------------|---------------|
| Per 1000 kilowatt hours (kWh)                            |               |
| PRODUCED from KNOWN¹ SOURCES                             |               |
| For the 12 months ending 9/30/2024                       |               |
| Carbon Dioxide                                           | 744.0991 lbs. |
| Nitrogen Oxides                                          | 0.2597 lbs.   |
| Sulfur Dioxide                                           | 0.3235 lbs.   |
| High-Level Nuclear Waste                                 | Unknown       |
| Low-Level Nuclear Waste                                  | Unknown       |